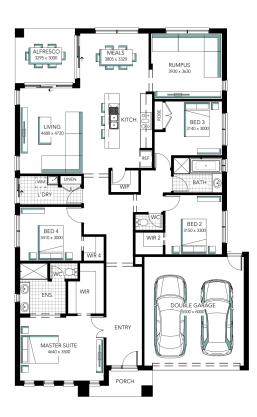

## Brookvale 25

4 📇

2 🚔

ADDRESS Lot 927 Tredegar Street, Whenby Grange **LOT WIDTH** 15.00

**LOT SIZE** 855.00 m<sup>2</sup>

HOUSE SIZE

233.57 m<sup>2</sup>

## **Your Inclusions**